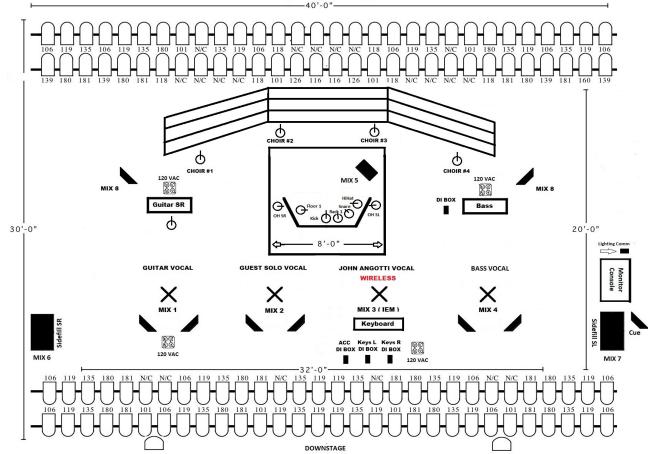

## John Angotti & Band Input List & Stage Plot 2019-2020

\*Please note: Engineers carry show data – no festival patches\*

| FOH | MON SUB SNAKE                  | INSTRUMENT         | MIC/DI | INSERTS/NOTES |  |  |  |  |
|-----|--------------------------------|--------------------|--------|---------------|--|--|--|--|
| #1  | #1                             | Kick               | Mic    | Gate          |  |  |  |  |
| #2  | #2                             | Snare              | Mic    | Gate          |  |  |  |  |
| #3  | #3                             | Hat                | Mic    |               |  |  |  |  |
| #4  | #4                             | Rack #1            | Mic    | Gate          |  |  |  |  |
| #5  | #5                             | Floor #1           | Mic    | Gate          |  |  |  |  |
| #6  | #6                             | Overhead SR        | Mic    |               |  |  |  |  |
| #7  | #7                             | Overhead SL        | Mic    |               |  |  |  |  |
| #8  | #8                             | Bass               | DI     | Comp          |  |  |  |  |
| #9  | #9                             | Guitar SR          | Mic    | •             |  |  |  |  |
| #10 | #10                            | Acoustic           | DI     |               |  |  |  |  |
| #11 | #11                            | Keys L             | DI     |               |  |  |  |  |
| #12 | #12                            | Keys R             | DI     |               |  |  |  |  |
| #13 | #13                            | Guitar Vocal       | Mic    |               |  |  |  |  |
| #14 | #14                            | Guest Solo Vocal   | Mic    |               |  |  |  |  |
| #15 | #15                            | John Angotti Vocal | Mic    | Comp Wireless |  |  |  |  |
| #16 | #16                            | Bass Vocal         | Mic    | _             |  |  |  |  |
| #17 | #17                            | Choir #1           | Mic    | Upstage R     |  |  |  |  |
| #18 | #18                            | Choir #2           | Mic    | Upstage CR    |  |  |  |  |
| #19 | #19                            | Choir #3           | Mic    | Upstage CL    |  |  |  |  |
| #20 | #20                            | Choir #4           | Mic    | Upstage L     |  |  |  |  |
|     | John Angotti & Band Stage Plot |                    |        |               |  |  |  |  |