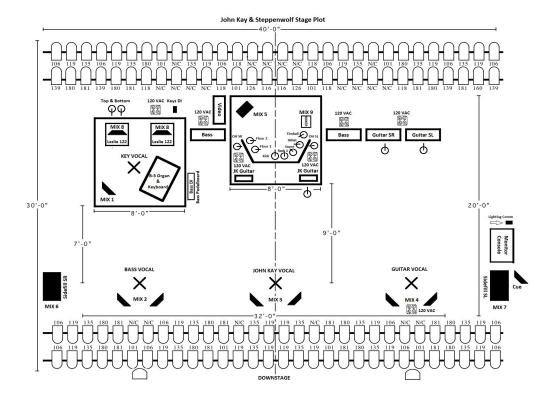

## John Kay & Steppenwolf Production Information 2019-2020

### \*Note – Engineers carry console show data - No festival patches allowed\*

| <u>FOH / MON #</u> | <u>SUB #</u> | <b>INSTRUMENT</b>   | <u>MIC / DI</u> | <u>INSERTS</u> | NOTES / INFO                    |
|--------------------|--------------|---------------------|-----------------|----------------|---------------------------------|
| #1                 | #            | Kick                | Mic             | Gate           |                                 |
| #2                 | #            | Snare               | Mic             | Gate           |                                 |
| #3                 | #            | Hi Hat              | Mic             |                |                                 |
| #4                 | #            | Timbalis            | Mic             |                |                                 |
| #5                 | #            | Rack Tom #1         | Mic             | Gate           |                                 |
| #6                 | #            | Floor Tom #1        | Mic             | Gate           |                                 |
| #7                 | #            | Floor Tom #2        | Mic             | Gate           |                                 |
| <b>#8</b>          | #            | <b>Overhead SR</b>  | Mic             |                |                                 |
| <b>#9</b>          | #            | <b>Overhead SL</b>  | Mic             |                |                                 |
| #10                | #            | Percussion          | DI              |                | Origin: Keyboards               |
| #11                | #            | Bass                | DI              | Comp           | <b>Origin: Bass Pedalboard</b>  |
| #12                | #            | JK Guitar           | Mic             |                | Origin: Fender '65 Amp          |
| #13                | #            | <b>Guitar SR</b>    | Mic             |                | <b>Origin: Marshall Cabinet</b> |
| #14                | #            | <b>Guitar SL</b>    | Mic             |                | <b>Origin: Marshall Cabinet</b> |
| #15                | #            | B-3 Organ           | Mic x 2         |                | Origin: Leslie 122 SR           |
| #16                | #            | Keys                | DI              |                | Origin: Keyboards               |
| #17                | #            | Akai #2             | DI              |                | <b>Origin: Keyboards</b>        |
| #18                | #            | Akai #1             | DI              | Comp           | Origin: Keyboards               |
| #19                | #            | Key Vocal           | Mic             | -              | Origin: SR                      |
| #20                | #            | <b>Bass Vocal</b>   | Mic             |                | Origin: DSR                     |
| #21                | #            | JK Vocal            | Mic             | Comp           | Origin: DSC                     |
| #22                | #            | <b>Guitar Vocal</b> | Mic             | -              | Origin: DSL                     |
| #23                | #            | Stick Sample        | DI              |                | Origin: Keyboards               |
| #24                | #            | Hat Sample          | DI              |                | Origin: Keyboards               |