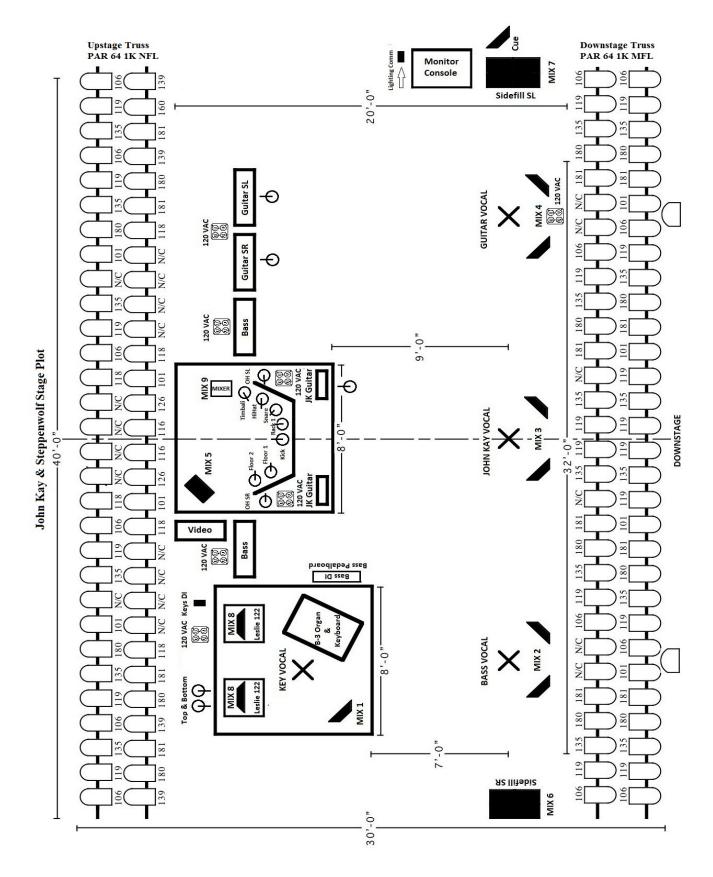

## John Kay & Steppenwolf Production Information 2019-2020

### \*Note – Engineers carry console show data - No festival patches allowed\*

| <u>FOH / MON #</u> | <u>SUB #</u> | <b>INSTRUMENT</b>   | <u>MIC / DI</u> | <u>INSERTS</u> | NOTES / INFO                    |
|--------------------|--------------|---------------------|-----------------|----------------|---------------------------------|
| #1                 | #            | Kick                | Mic             | Gate           |                                 |
| #2                 | #            | Snare               | Mic             | Gate           |                                 |
| #3                 | #            | Hi Hat              | Mic             |                |                                 |
| #4                 | #            | Timbalis            | Mic             |                |                                 |
| #5                 | #            | Rack Tom #1         | Mic             | Gate           |                                 |
| #6                 | #            | Floor Tom #1        | Mic             | Gate           |                                 |
| #7                 | #            | Floor Tom #2        | Mic             | Gate           |                                 |
| <b>#8</b>          | #            | <b>Overhead SR</b>  | Mic             |                |                                 |
| <b>#9</b>          | #            | <b>Overhead SL</b>  | Mic             |                |                                 |
| #10                | #            | Percussion          | DI              |                | Origin: Keyboards               |
| #11                | #            | Bass                | DI              | Comp           | <b>Origin: Bass Pedalboard</b>  |
| #12                | #            | JK Guitar           | Mic             |                | Origin: Fender '65 Amp          |
| #13                | #            | <b>Guitar SR</b>    | Mic             |                | <b>Origin: Marshall Cabinet</b> |
| #14                | #            | <b>Guitar SL</b>    | Mic             |                | <b>Origin: Marshall Cabinet</b> |
| #15                | #            | B-3 Organ           | Mic x 2         |                | Origin: Leslie 122 SR           |
| #16                | #            | Keys                | DI              |                | Origin: Keyboards               |
| #17                | #            | Akai #2             | DI              |                | <b>Origin: Keyboards</b>        |
| #18                | #            | Akai #1             | DI              | Comp           | Origin: Keyboards               |
| #19                | #            | Key Vocal           | Mic             | -              | Origin: SR                      |
| #20                | #            | <b>Bass Vocal</b>   | Mic             |                | Origin: DSR                     |
| #21                | #            | JK Vocal            | Mic             | Comp           | Origin: DSC                     |
| #22                | #            | <b>Guitar Vocal</b> | Mic             | -              | Origin: DSL                     |
| #23                | #            | Stick Sample        | DI              |                | Origin: Keyboards               |
| #24                | #            | Hat Sample          | DI              |                | Origin: Keyboards               |