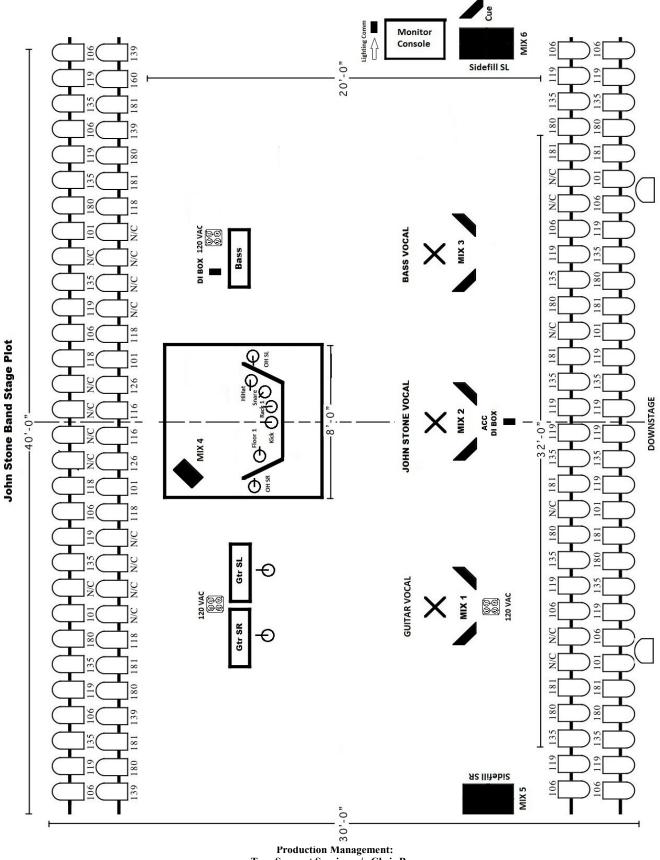

## John Stone & The Trailerpark Allstars Band Input List 2019-2020

| <u>FOH / MON #</u> | <u>SUB #</u> | <b>INSTRUMENT</b>   | <u>MIC / DI</u> | INSERTS (Analog) | <u>NOTES / INFO</u>         |
|--------------------|--------------|---------------------|-----------------|------------------|-----------------------------|
| #1                 | #            | Kick                | Mic             | Gate             |                             |
| #2                 | #            | Snare               | Mic             | Gate             |                             |
| #3                 | #            | Hi Hat              | Mic             |                  |                             |
| #4                 | #            | Rack Tom #1         | Mic             | Gate             |                             |
| #5                 | #            | Floor Tom #1        | Mic             | Gate             |                             |
| #6                 | #            | <b>Overhead SR</b>  | Mic             |                  |                             |
| #7                 | #            | <b>Overhead SL</b>  | Mic             |                  |                             |
| #8                 | #            | Bass                | DI              | Comp             |                             |
| <b>#9</b>          | #            | Guitar SR           | Mic             |                  |                             |
| #10                | #            | Guitar SL           | Mic             |                  |                             |
| #11                | #            | Acoustic DI         | DI              |                  | Origin: DSC                 |
| #12                | #            | <b>Guitar Vocal</b> | Mic             |                  | Origin: DSR                 |
| #13                | #            | John Stone Vocal    | Mic             | Comp             | <b>Origin: DSC/Wireless</b> |
| #14                | #            | <b>Bass Vocal</b>   | Mic             |                  | Origin: DSL                 |