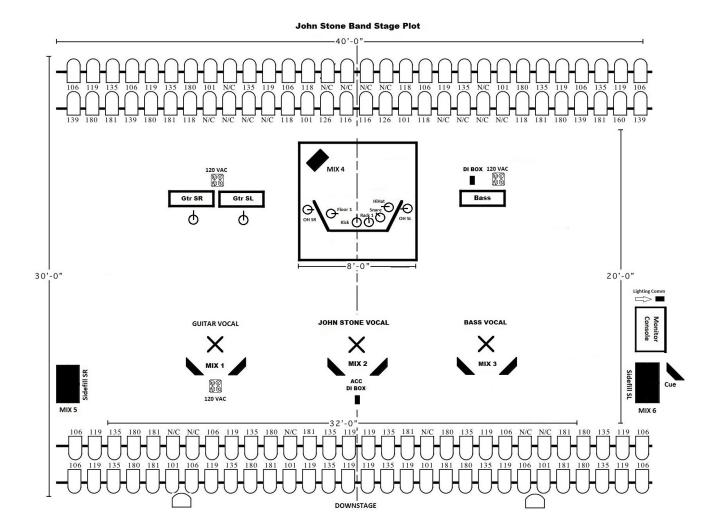

## John Stone & The Trailerpark Allstars Band Input List 2019-2020

| <u>FOH / MON #</u> | <u>SUB #</u> | <b>INSTRUMENT</b>   | <u>MIC / DI</u> | INSERTS (Analog) | <u>NOTES / INFO</u>         |
|--------------------|--------------|---------------------|-----------------|------------------|-----------------------------|
| #1                 | #            | Kick                | Mic             | Gate             |                             |
| #2                 | #            | Snare               | Mic             | Gate             |                             |
| #3                 | #            | Hi Hat              | Mic             |                  |                             |
| #4                 | #            | Rack Tom #1         | Mic             | Gate             |                             |
| #5                 | #            | Floor Tom #1        | Mic             | Gate             |                             |
| #6                 | #            | <b>Overhead SR</b>  | Mic             |                  |                             |
| #7                 | #            | <b>Overhead SL</b>  | Mic             |                  |                             |
| #8                 | #            | Bass                | DI              | Comp             |                             |
| <b>#9</b>          | #            | Guitar SR           | Mic             |                  |                             |
| #10                | #            | Guitar SL           | Mic             |                  |                             |
| #11                | #            | Acoustic DI         | DI              |                  | Origin: DSC                 |
| #12                | #            | <b>Guitar Vocal</b> | Mic             |                  | Origin: DSR                 |
| #13                | #            | John Stone Vocal    | Mic             | Comp             | <b>Origin: DSC/Wireless</b> |
| #14                | #            | <b>Bass Vocal</b>   | Mic             |                  | Origin: DSL                 |