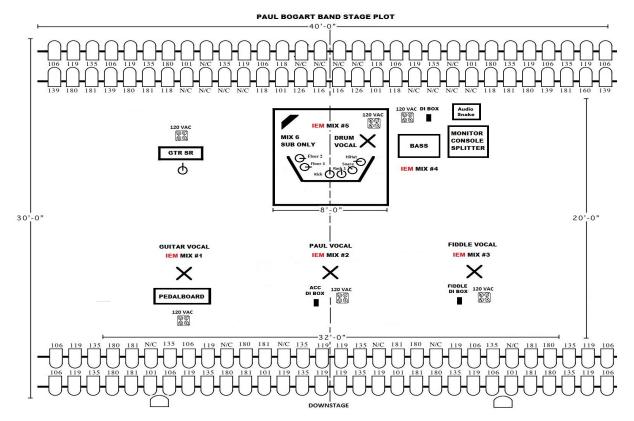

## Paul Bogart Band Input List & Stage Plot 2019-2020

| <b>INPUT#</b> | MON# | <b>INSTRUMENT</b>   | MIC/DI | <b>NOTES</b>         |
|---------------|------|---------------------|--------|----------------------|
| #1            | #    | Kick                | Mic    |                      |
| #2            | #    | Snare               | Mic    |                      |
| #3            | #    | HiHat               | Mic    |                      |
| <b>#4</b>     | #    | Rack #1             | Mic    |                      |
| #5            | #    | Floor #1            | Mic    |                      |
| #6            | #    | Floor #2            | Mic    |                      |
| <b>#7</b>     | #    | Bass                | DI     |                      |
| #8            | #    | Guitar SR           | Mic    |                      |
| <b>#9</b>     | #    | Acoustic            | DI     |                      |
| #10           | #    | Fiddle              | DI     |                      |
| #11           | #    | <b>Guitar Vocal</b> | Mic    | DSR                  |
| #12           | #    | Paul Vocal          | Mic    | DSC                  |
| #13           | #    | Fiddle Vocal        | Mic    | DSL                  |
| #14           | #    | Drum Vocal          | Mic    | USC                  |
| #15           | #    | Click               | DI     | <b>Monitors Only</b> |
| #16           | #    | Tracks              | DI     | •                    |